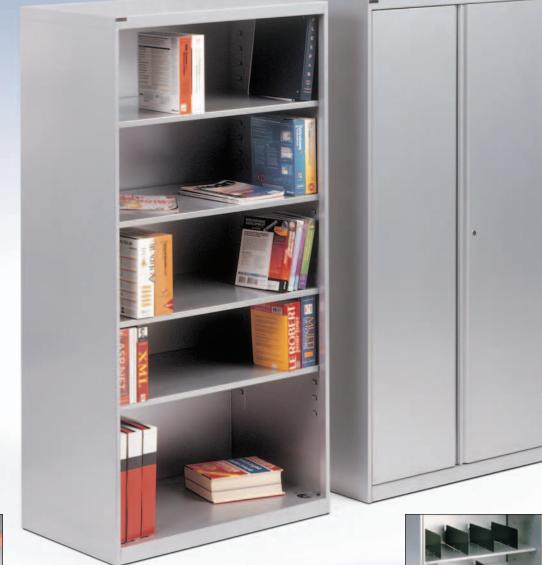

The open tower, with a practical bookcase and adjustable shelves, is designed to suit your workspace's unique needs. Our towers are available in both left- or right-handed format.

We have a variety of multi-purpose units, with a wide range of sizes and options available.