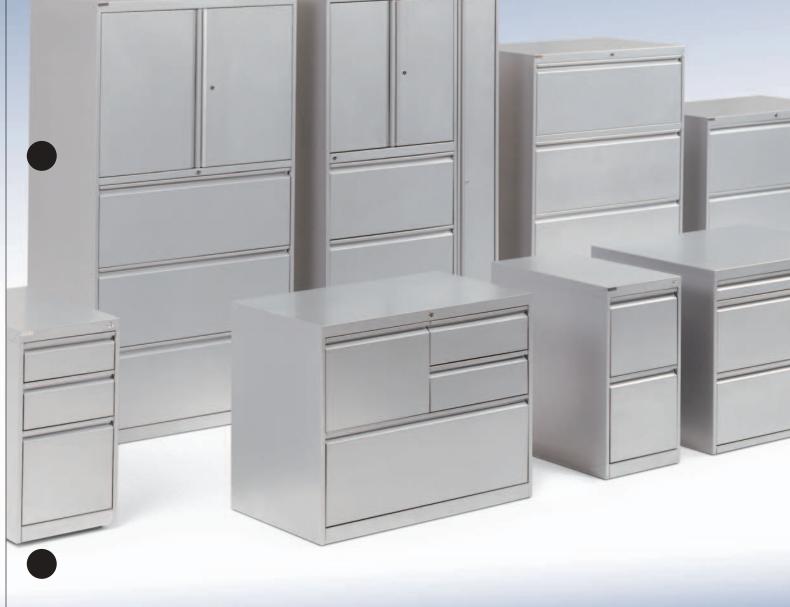

Our standard line - a few of the components are shown below - offers an unprecedented choice of dimensions, from the 24" width (so practical in small spaces), to the 42" width, giving you the lowest filing cost per inch. You