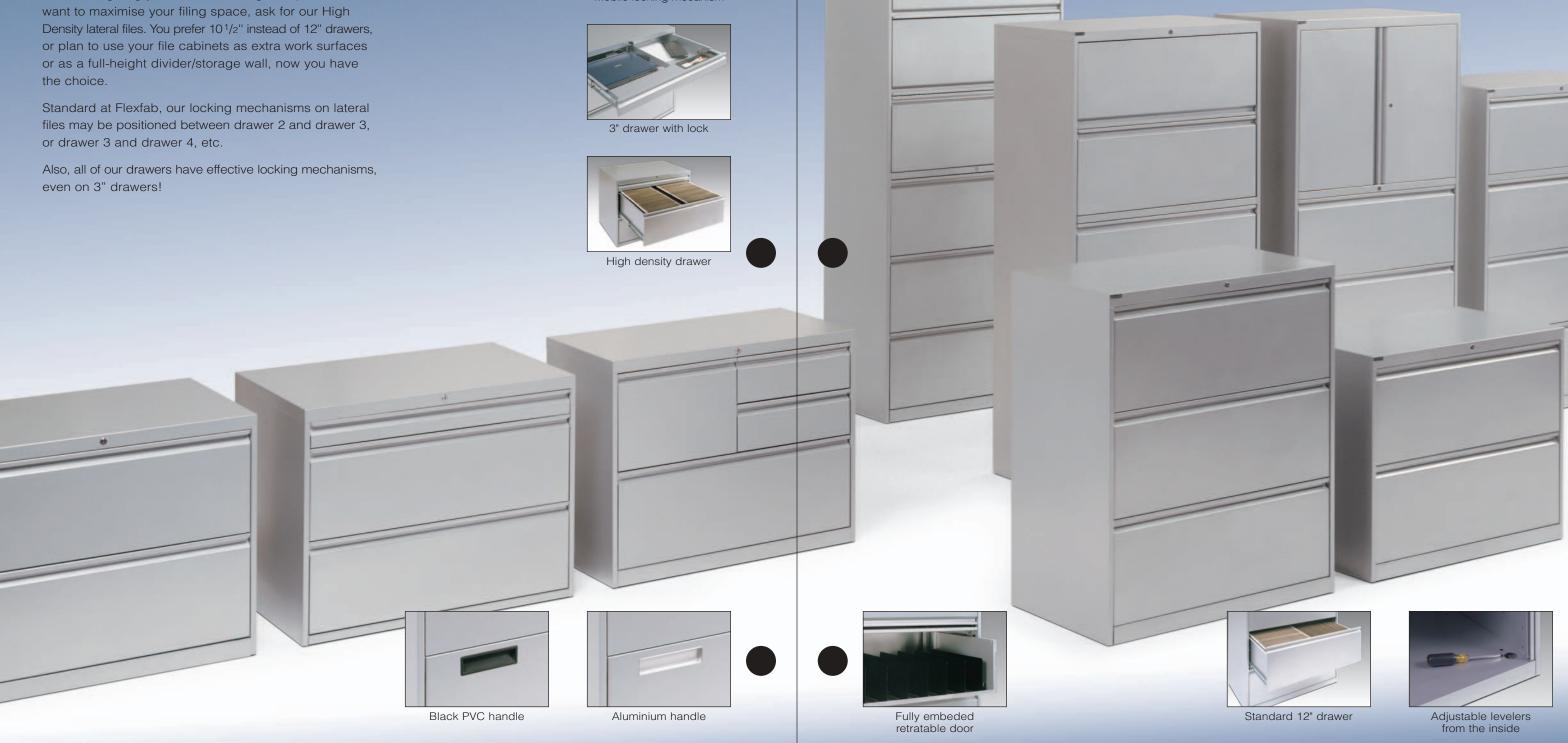

Our standard line - a few of the components are shown below - offers an unprecedented choice of dimensions, from the 24" width (so practical in small spaces), to the 42" width, giving you the lowest filing cost per inch. You

All our drawers operate on fully extending, ball-bearing suspension arms to ensure years of smooth, trouble-free use.

Mobil pedestal

Drawer for small accessories, CD, DVD...

Fully extending steel ball-bearing suspension "Interlock" safety system