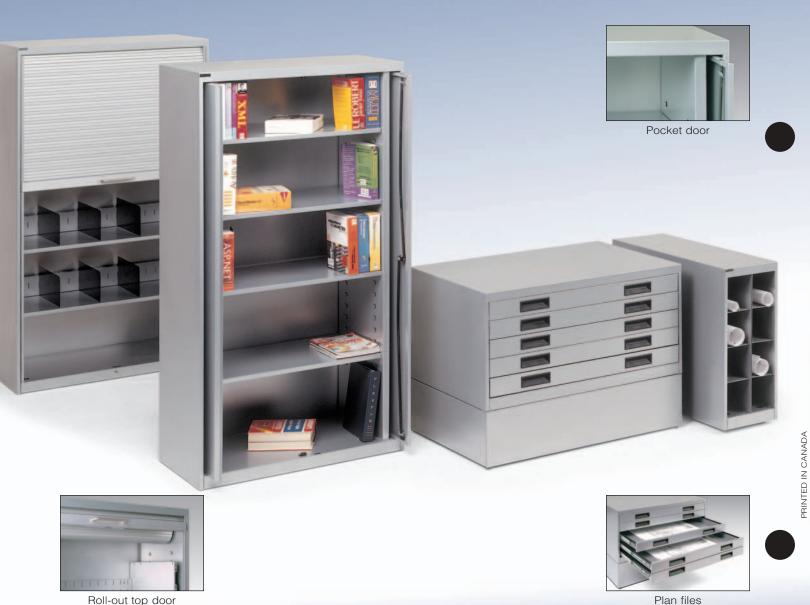

The open tower, with a practical bookcase and adjustable shelves, is designed to suit your workspace's unique needs. Our towers are available in both left- or right-handed format.

We have a variety of multi-purpose units, with a wide range of sizes and options available.

Sloped shelf units are an effective way to store and display brochures and magazines.

Open tower

Shelves and dividers

We offer an extensive range of vertical files and pedestals. Vertical files are available in different heights, and in both letter and legal widths.

Flexfab pedestals provide more storage space without taking up floor space. The overall height of 27 1/2" will fit under a writing-height work surface. Letter or legal pedestals are available in both 18", 20", 22" and 28" depths.