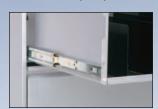

All our drawers operate on fully extending, ball-bearing suspension arms to ensure years of smooth, trouble-free use.

Mobil pedestal

Drawer for small accessories, CD, DVD...

Fully extending steel ball-bearing suspension "Interlock" safety system