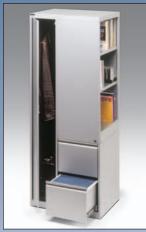

Mobile locking mecanism

FILING AND STORAGE UNITS BUILT TO YOUR NEEDS

The Flexfab tower is a versatile personal storage cabinet. One side functions as a traditional locker, while the other half combines a modular drawer system and a hinged-door opening with adjustable shelves.