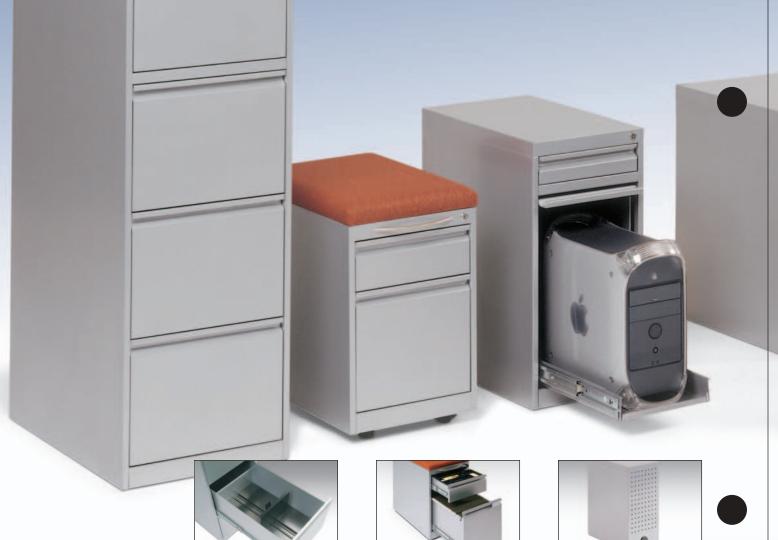

Flexfab pedestals provide more storage space without taking up floor space. The overall height of 27 1/2" will fit under a writing-height work surface. Letter or legal pedestals are available in both 18", 20", 22" and 28" depths.

All our drawers operate on fully extending, ball-bearing suspension arms to ensure years of smooth, trouble-free use.

Mobil pedestal

Drawer for small accessories, CD, DVD...

Fully extending steel ball-bearing suspension "Interlock" safety system

Compressor

Modular pedestal

Ventilated computer compartment