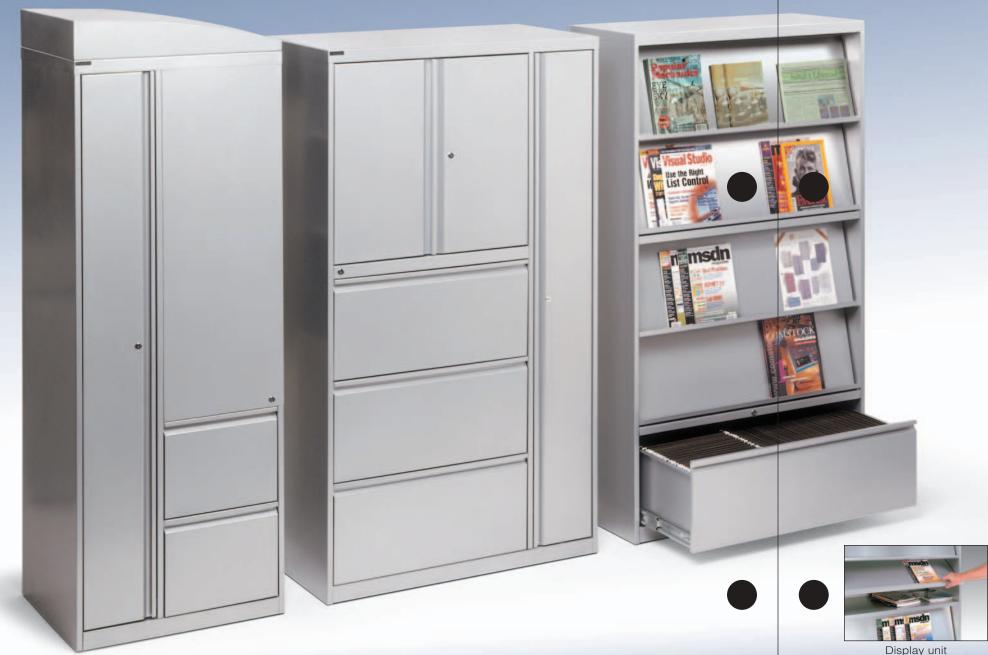

Our standard line - a few of the components are shown below - offers an unprecedented choice of dimensions, from the 24" width (so practical in small spaces), to the 42" width, giving you the lowest filing cost per inch. You

The open tower, with a practical bookcase and adjustable shelves, is designed to suit your workspace's unique needs. Our towers are available in both left- or right-handed format.

We have a variety of multi-purpose units, with a wide range of sizes and options available.

Sloped shelf units are an effective way to store and display brochures and magazines.

Open tower

Shelves and dividers

We offer an extensive range of vertical files and pedestals. Vertical files are available in different heights, and in both letter and legal widths.