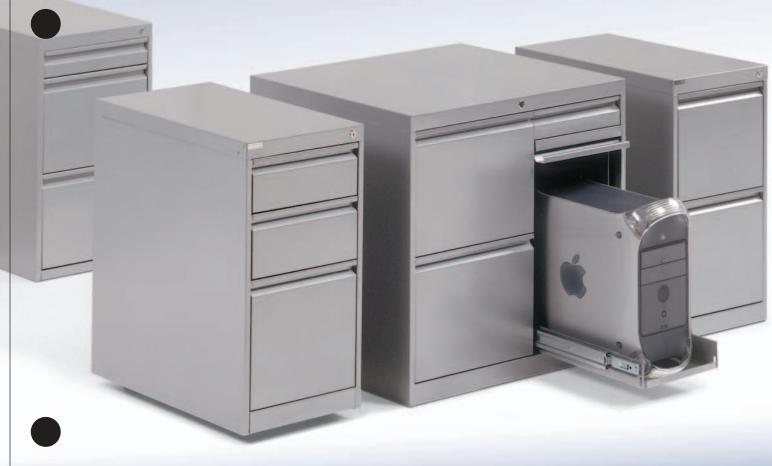

Flexfab pedestals provide more storage space without taking up floor space. The overall height of 27 1/2" will fit under a writing-height work surface. Letter or legal pedestals are available in both 18", 20", 22" and 28" depths.

Compressor

Modular pedestal

Ventilated computer compartment